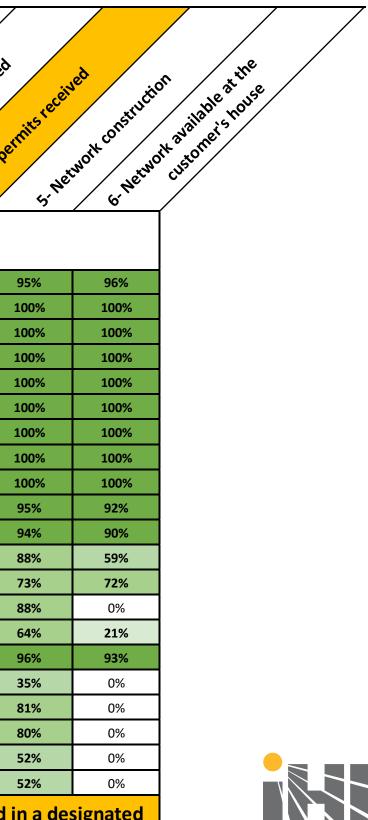

| Pike River                 | In progress | Started   | Revised dates to come | 100% | 100% | 100% | 100% |   |
|----------------------------|-------------|-----------|-----------------------|------|------|------|------|---|
| Stanbridge Station         | Completed   | Completed | Completed             | 100% | 100% | 100% | 100% | 1 |
| Bedford                    | Completed   | Completed | Completed             | 100% | 100% | 100% | 100% | : |
| Le Canton de Bedford       | Completed   | Completed | Completed             | 100% | 100% | 100% | 100% | : |
| Notre-Dame-de-Stanbridge   | Completed   | Completed | Completed             | 100% | 100% | 100% | 100% | 1 |
| Saint-Ignace-de-Stanbridge | Completed   | Completed | Completed             | 100% | 100% | 100% | 100% |   |
| Saint-Armand               | Completed   | Completed | Completed             | 100% | 100% | 100% | 100% |   |
| Stanbridge East            | Completed   | Completed | Completed             | 100% | 100% | 100% | 100% |   |
| Sainte Sabine              | Completed   | Completed | Completed             | 100% | 100% | 100% | 100% |   |
| Dunham                     | In progress | Started   | Revised dates to come | 100% | 100% | 100% | 99%  |   |
| Frelighsburg               | In progress | Started   | Revised dates to come | 100% | 100% | 100% | 100% |   |
| Cowansville                | In progress | Started   | Revised dates to come | 100% | 100% | 100% | 100% |   |
| Farnham                    | In progress | Started   | Revised dates to come | 100% | 100% | 100% | 99%  |   |
| East Farnham               | In progress | Started   | Revised dates to come | 100% | 100% | 100% | 100% |   |
| Brigham                    | In progress | Started   | Revised dates to come | 100% | 100% | 100% | 100% |   |
| Abercorn                   | In progress | Started   | Revised dates to come | 100% | 100% | 100% | 100% |   |
| Bromont                    | In progress | Started   | Revised dates to come | 100% | 100% | 100% | 95%  |   |
| Lac-Brome                  | In progress | Started   | Revised dates to come | 100% | 100% | 100% | 100% |   |
| Brome                      | In progress | Started   | Revised dates to come | 100% | 100% | 100% | 100% |   |
| Sutton                     | In progress | Started   | Revised dates to come | 100% | 100% | 100% | 96%  |   |
| Bolton-Ouest               | In progress | Started   | Revised dates to come | 100% | 100% | 100% | 99%  |   |

Please take note that construction of IHR's network can only begin when all the working permits have been received in a designated